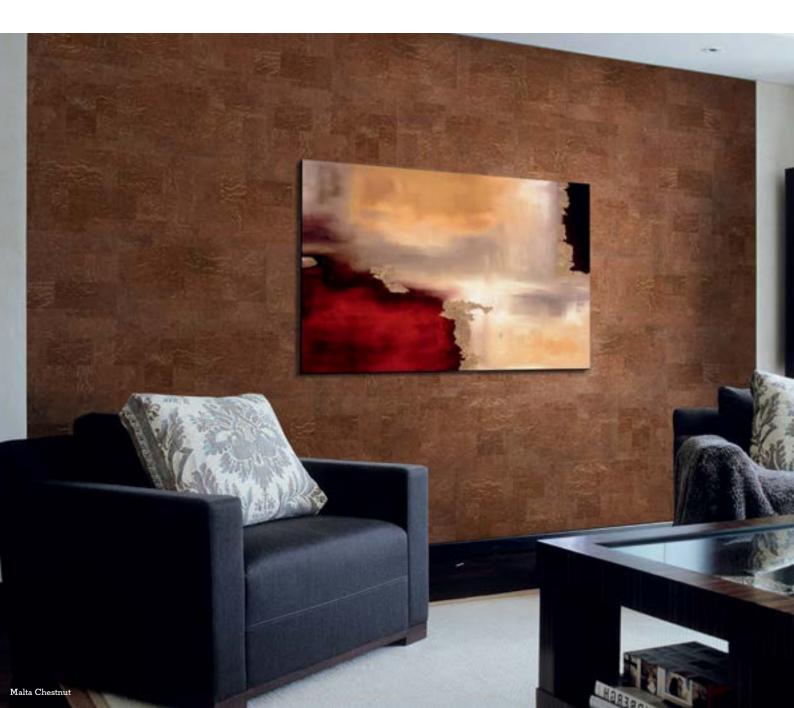

## Malta

#### Contemporary sophistication

A traditional look with modern colors and state of the art technology was the perfect combination to create this contemporary new collection. Malta is very versatile: it gives tastefulness to a modern ambiance and brings sophistication to a simple décor.

**Malta Chestnut** RY1L001 - 600 x 300 x 3,0mm Finishing: Wax

**Malta Moonlight** RY1N001 - 600 x 300 x 3,0mm Finishing: Wax

**Malta Platinum** RY1K001 - 600 x 300 x 3,0mm Finishing: Wax

**Malta Champagne** RY1M001 - 600 x 300 x 3,0mm Finishing: Wax