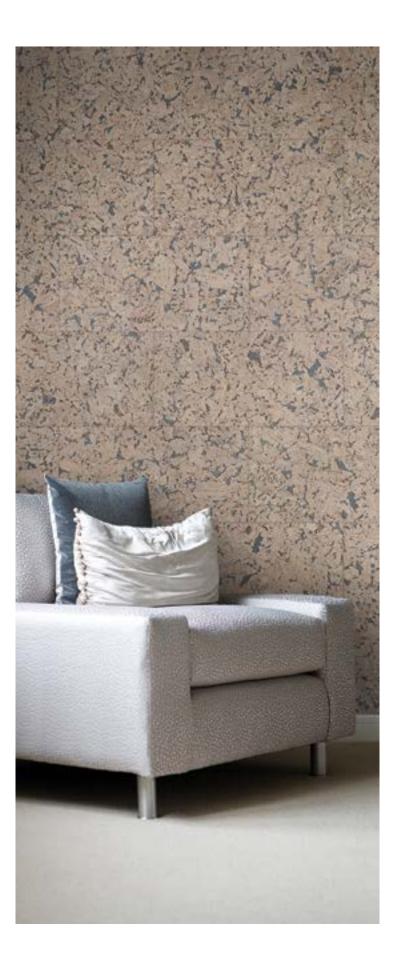

## Unique designs

Perfection and harmony can only be found in nature. The cork fascinating and distinct natural shapes give a special touch to interior wall decoration, creating unique spaces full of style and charm.

#### Cosy elegance

This graceful visual with rich cork textures is perfect to create elegant and delightful ambiances. Alabaster collection blends the desire of well-being with contemporary beauty.

**Alabaster Chalk** TA10001 - 600 x 300 x 3,0mm Finishing: Varnish