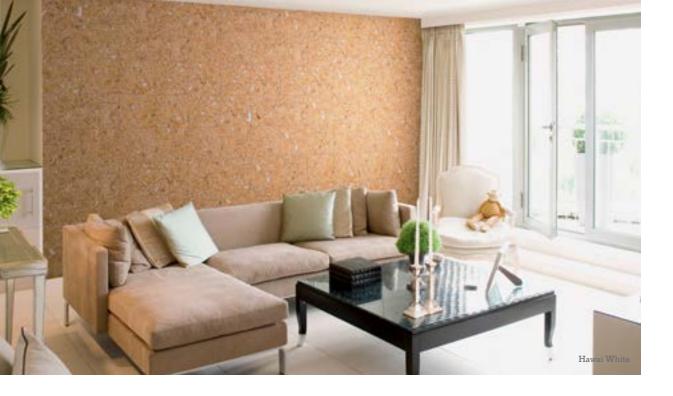

## Hawai

#### Organic character

Unique effects and shapes suggest the return to nature through spaces steeped in organic sensations. The stunning textures of Hawai will enrich the personality of contemporary decors.

**Hawai Natural** RY11001 - 600 x 300 x 3,0mm Finishing: Wax

**Hawai Exclusive** RY77001 - 600 x 300 x 3,0mm Finishing: Wax

#### Organic character

Combined with contrasting base colours, Hawai visuals are enhanced and get dressed with a more expressive fresh modern look.

**Hawai White** RY77002 - 600 x 300 x 3,0mm Finishing: Wax