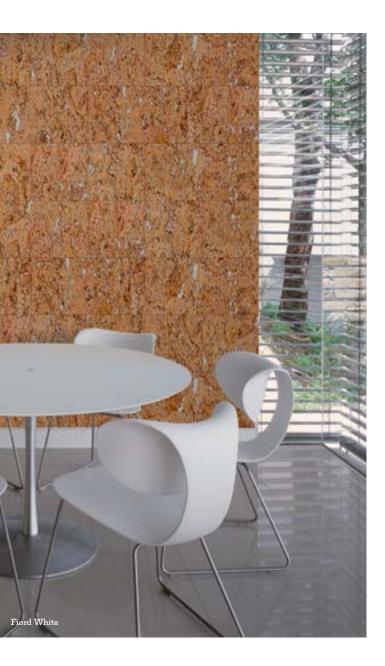

## Fiord

#### Luxurious personality

This luxurious visual with big random virgin cork portions will create expressive and charming interiors. A modern-day collection that exudes tastefulness.

**Fiord Natural** RY15001 - 600 x 300 x 3,0mm Finishing: Wax

**Fiord White** RY19001 - 600 x 300 x 3,0mm Finishing: Wax

**Fiord Exclusive** RY19002 - 600 x 300 x 3,0mm Finishing: Wax