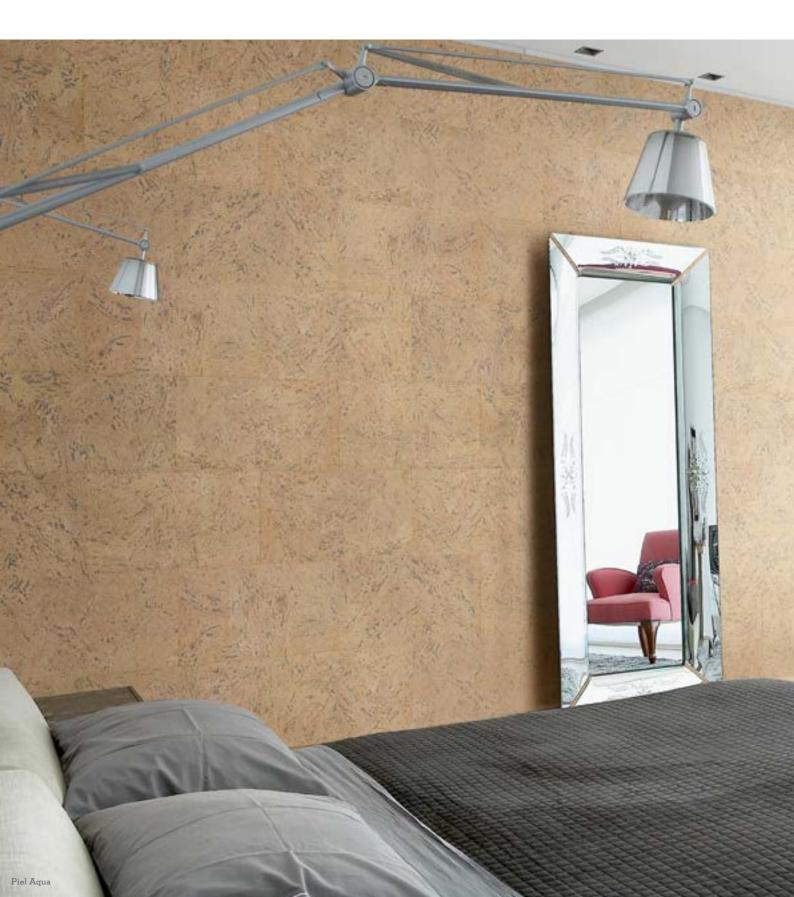

## Piel

#### Natural peacefulness

Piel collection has a captivating visual that makes any room pleasant and fashionable at the same time. This style exudes a natural peacefulness, perfect for relaxing.

**Piel Nut** RY11001 - 600 x 300 x 3,0mm Finishing: Wax

**Piel Aqua** RY1J001 - 600 x 300 x 3,0mm Finishing: Wax