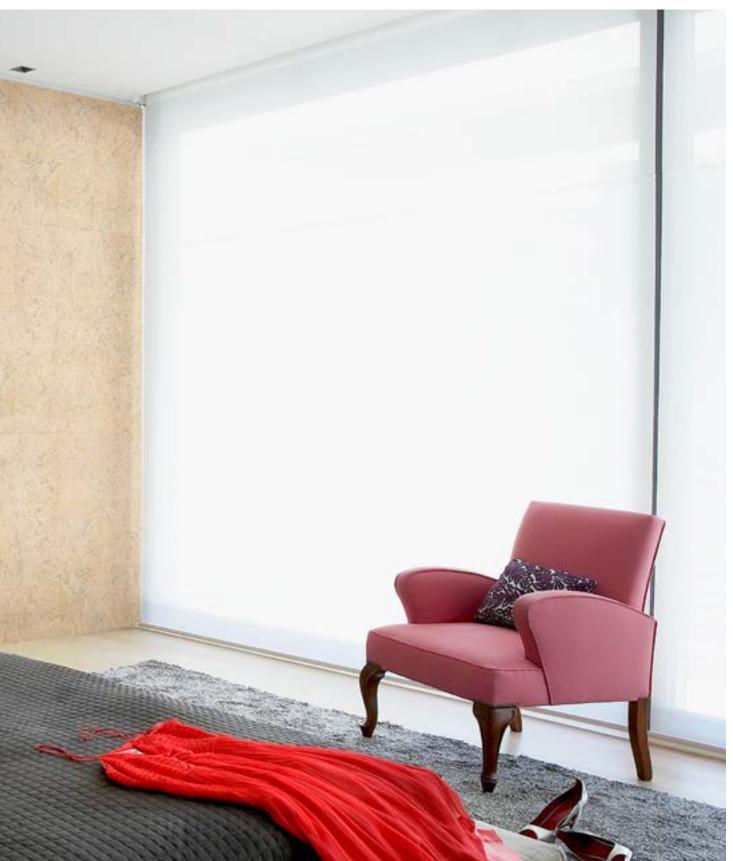

## Piel

#### Natural peacefulness

Piel collection has a captivating visual that makes any room pleasant and fashionable at the same time. This style exudes a natural peacefulness, perfect for relaxing.

**Piel Nut** RY11001 - 600 x 300 x 3,0mm Finishing: Wax