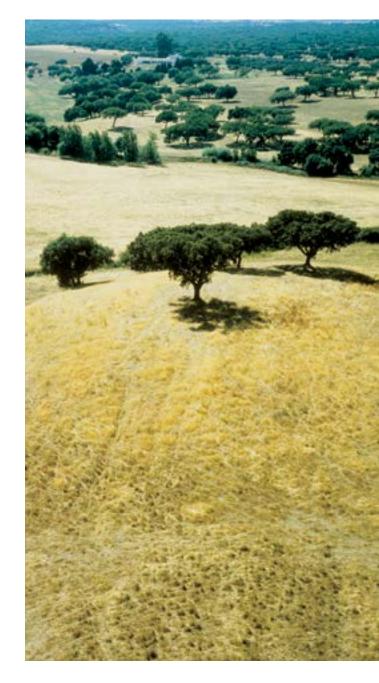

#### The importance of Cork Oak

The Cork Oak (Quercus Suber L.) is a tree belonging to the Oak family from which Cork is extracted. Its value is based not only on the products extracted from the tree, but on all of the agricultural, forest, pastoral and hunting activities that revolve around the cultivation of the Cork Oak.

Regular extraction of the Cork (a process called stripping) is a fundamental contribution for environmental, economic and social sustainability in the rural areas of the Mediterranean region where the Cork Oak may be found.

The Cork tree is a slow growing tree, which may live for 200 years, which allows it, on average, to be stripped 16 times during its lifetime. The first extraction of cork from the Cork Oak tree occurs only 25 years after planting, following which it is harvested in 9 year cycles, without ever damaging the tree in any way. This method allows the cork oak forest to fulfill its role of fixing  $CO_{2'}$  thus actively contributing to reduce global warming.

The Cork forest in Portugal (700.000 hectares), known as "Montado", is a typical Iberian Landscape which is key in supporting a natural bio-diversity, including some of the most endangered species in the world: Iberian Lynxes, Imperial Eagles', Black Storks, Wolves and Wild Bears.