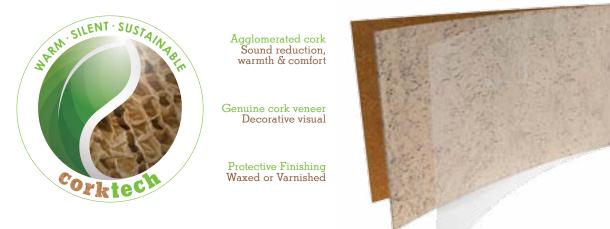

By using a unique engineered multilayer structure, which combines state of the art technology with the exclusive natural properties of cork, a higher standard in wall coverings was achieved, providing the perfect match between beauty, comfort and durability.

The uniqueness of **Dekwall** wall coverings was achieved by integrating two cork layers with different purposes. The thicker layer is made with agglomerated cork and is used as a backing, providing superior comfort, noise reduction and warmth. The decorative veneer is a thin sheet of cork, created by combining various shapes of natural cork, achieving genuine and authentic visuals full of personality. For increased protection, the visual is coated with a waxed or varnished finishing.