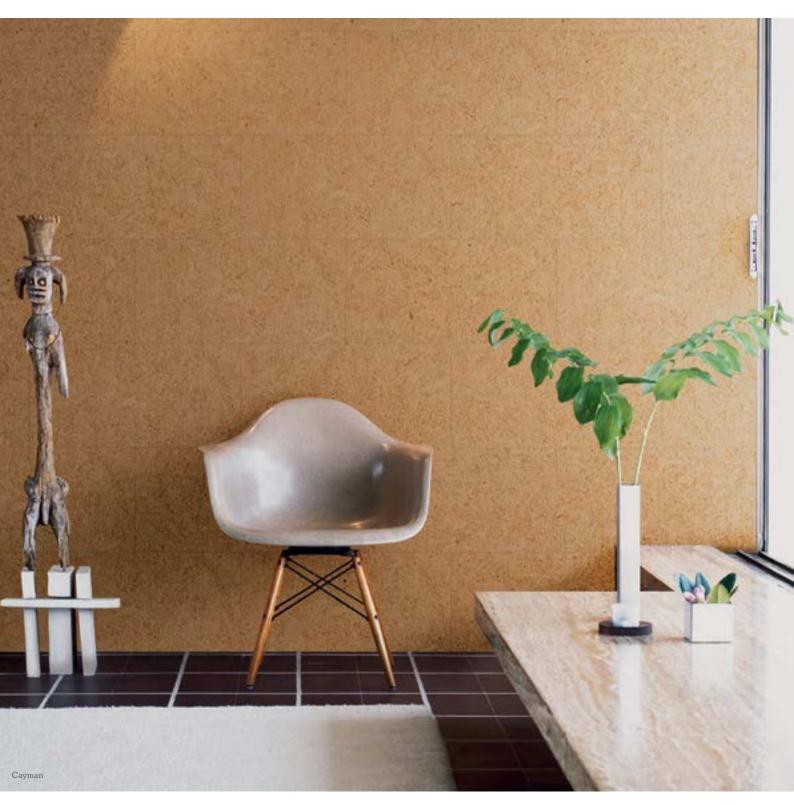

## Cayman

#### Cosy and relaxed

The blended design of Cayman was created to infuse a warm touch of natural serenity into interior decors. The small organic forms of cork, appeal to our senses and capture the cosy essence of nature.

**Cayman** RY56001 - 600 x 300 x 3,0mm Finishing: Wax

**Flores White** RY07001 - 600 x 300 x 3,0mm Finishing: Wax