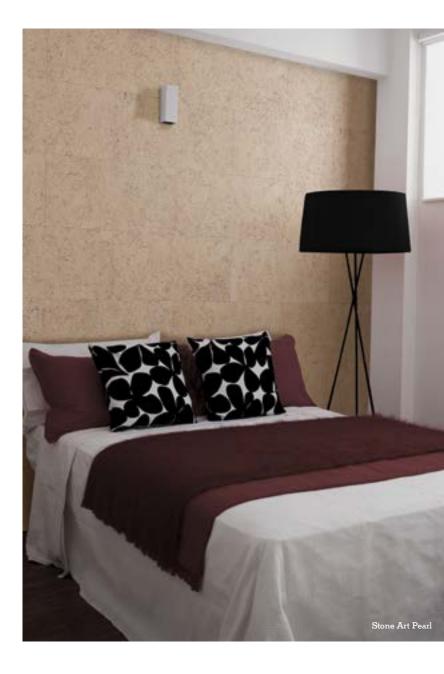

#### Stone Art

#### Spaces of Glamour

Stone art recreates the stone surface texture with a majestic and warm cork veneer. This collection will turn spaces into a statement of elegance and glamour.

**Stone Art Pearl** TA23001 - 600 x 300 x 3,0mm Finishing: Varnish

**Stone Art Oyster** TA22001 - 600 x 300 x 3,0mm Finishing: Varnish

**Stone Art Platinum** TA24001 - 600 x 300 x 3,0mm Finishing: Varnish