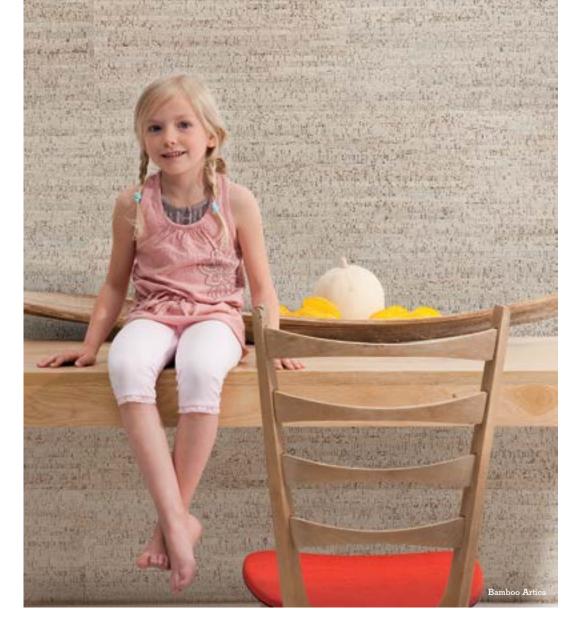

#### Bamboo

#### Exotic beauty

The beauty of this collection upgrades the singular look of bamboo into an incomparable stylish design. This linear bamboo visual brings an original touch of exotic beauty to the atmosphere, creating spaces full of harmony and sophistication.

**Bamboo Terra** TA04001 - 600 x 300 x 3,0mm Finishing: Varnish

RY48001 - 600 x 300 x 3,0mm Finishing: Wax

**Bamboo Artica** TA01001 - 600 x 300 x 3,0mm Finishing: Varnish

**Bamboo Toscana** TA05001 - 600 x 300 x 3,0mm Finishing: Varnish