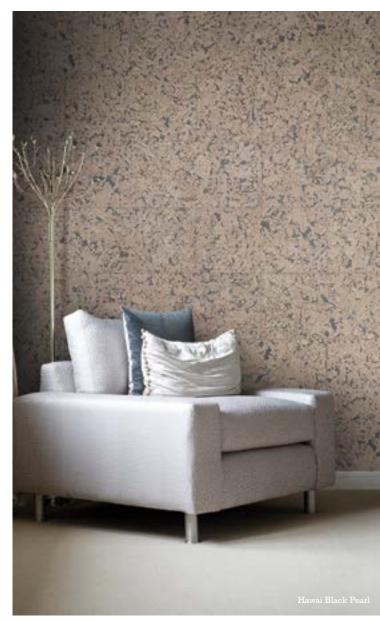

## Hawai

#### Organic character

Combined with contrasting base colours, Hawai visuals are enhanced and get dressed with a more expressive fresh modern look.

**Hawai White** RY77002 - 600 x 300 x 3,0mm Finishing: Wax

**Hawai Black Pearl** RY1F001 - 600 x 300 x 3,0mm Finishing: Wax

**Hawai Black Oyster** RY1G001 - 600 x 300 x 3,0mm Finishing: Wax

Hawai Black Platinum RY1H001 - 600 x 300 x 3,0mm Finishing: Wax