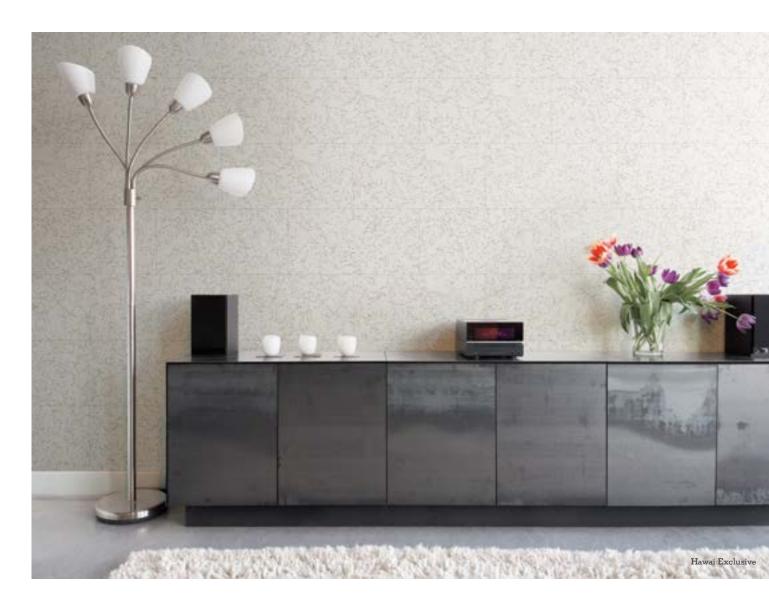

## Hawai

#### Organic character

Combined with contrasting base colours, Hawai visuals are enhanced and get dressed with a more expressive fresh modern look.

**Hawai White** RY77002 - 600 x 300 x 3,0mm Finishing: Wax

**Hawai Black Pearl** RY1F001 - 600 x 300 x 3,0mm Finishing: Wax

**Hawai Black Oyster** RY1G001 - 600 x 300 x 3,0mm Finishing: Wax

Hawai Black Platinum RY1H001 - 600 x 300 x 3,0mm Finishing: Wax