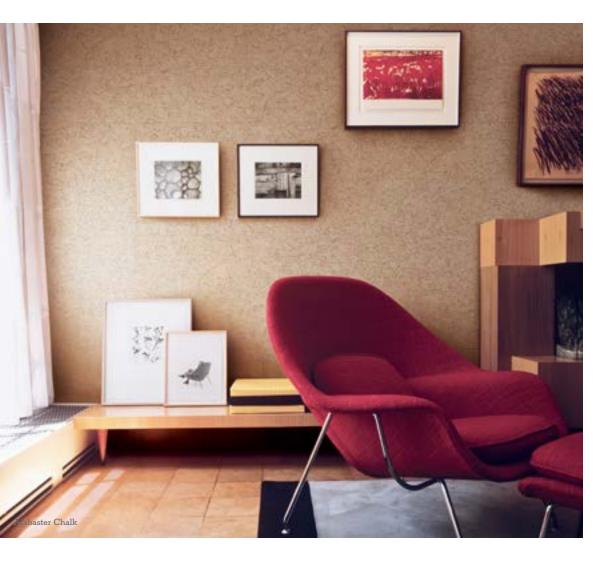

#### Alabaster

#### Cosy elegance

This graceful visual with rich cork textures is perfect to create elegant and delightful ambiances. Alabaster collection blends the desire of well-being with contemporary beauty.

**Alabaster Chalk** TA10001 - 600 x 300 x 3,0mm Finishing: Varnish