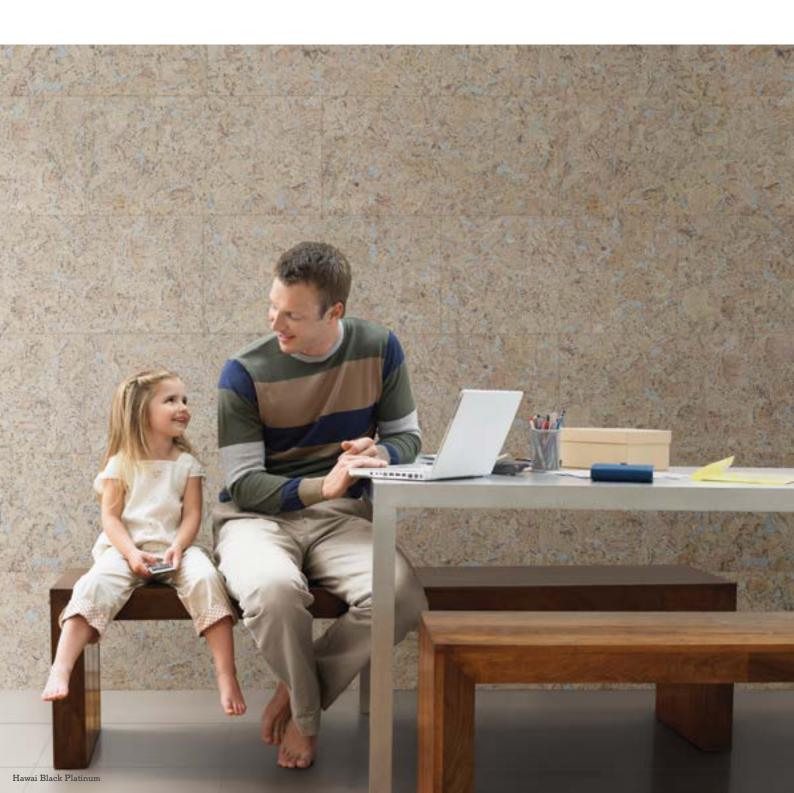

**Hawai Black Pearl** RY1F001 - 600 x 300 x 3,0mm Finishing: Wax

**Hawai Black Oyster** RY1G001 - 600 x 300 x 3,0mm Finishing: Wax

Hawai Black Platinum RY1H001 - 600 x 300 x 3,0mm Finishing: Wax