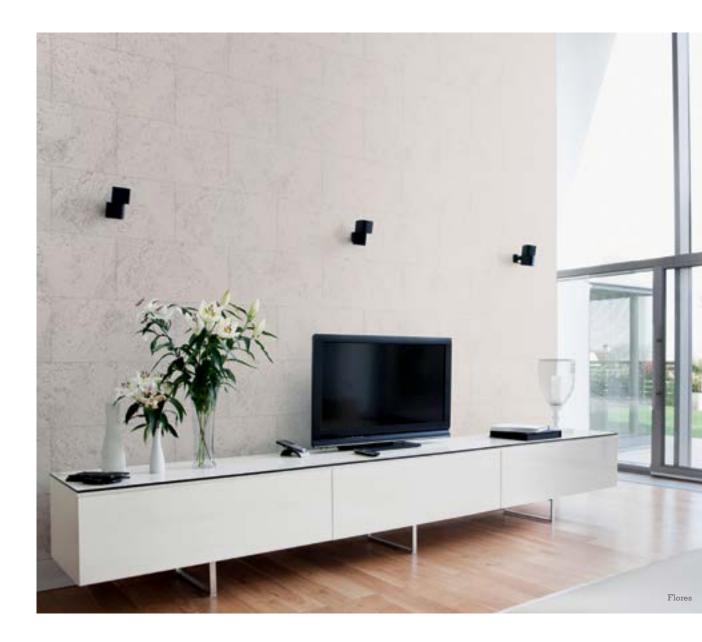

## Flores

#### Natural sophistication

The natural texture of Flores is emphasized through a delicate white tone which is perfect to add natural sophistication into modern or even more minimalist decoration styles.