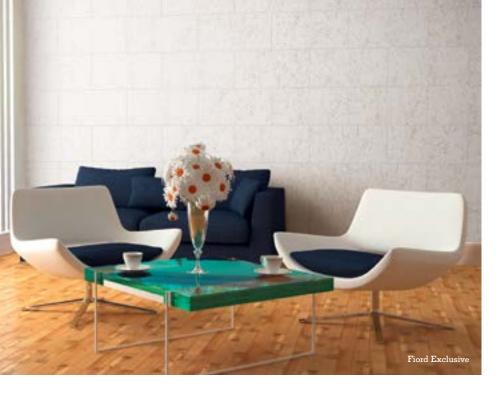

## Fiord

#### Luxurious personality

This luxurious visual with big random virgin cork portions will create expressive and charming interiors. A modern-day collection that exudes tastefulness.

**Fiord Natural** RY15001 - 600 x 300 x 3,0mm Finishing: Wax

**Fiord White** RY19001 - 600 x 300 x 3,0mm Finishing: Wax

**Fiord Exclusive** RY19002 - 600 x 300 x 3,0mm Finishing: Wax