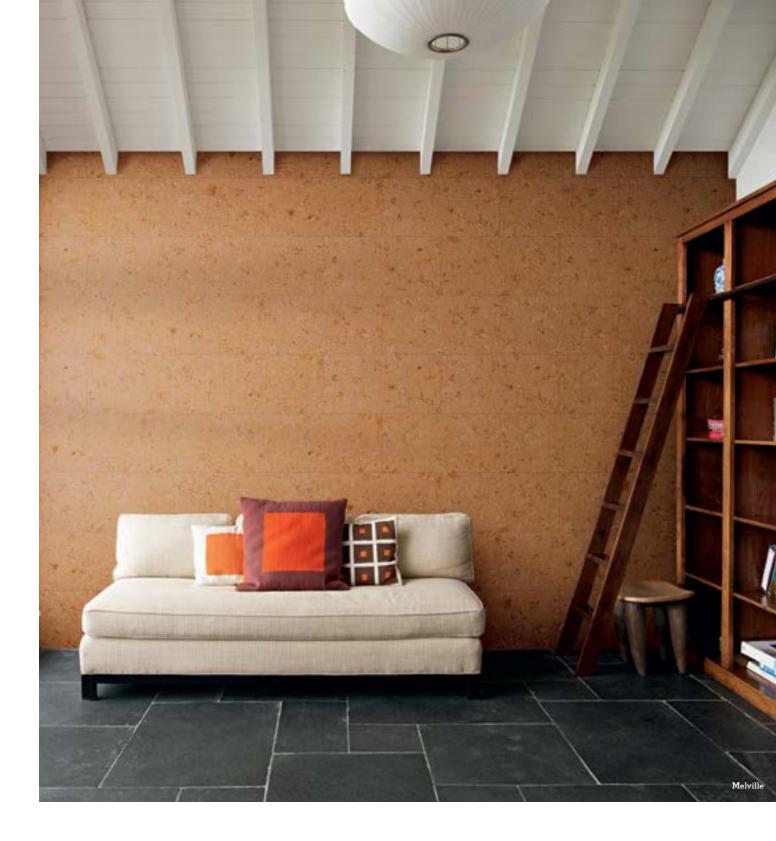

## Melville

#### Refined rustic

Based on a refined cork visual, Melville is the ideal choice if you are aiming for timeless beauty. Rustic designs are trending in modern interior decoration, and Melville results in an inviting and captivating atmosphere.

**Melville** RY40001 - 600 x 300 x 3,0mm Finishing: Wax