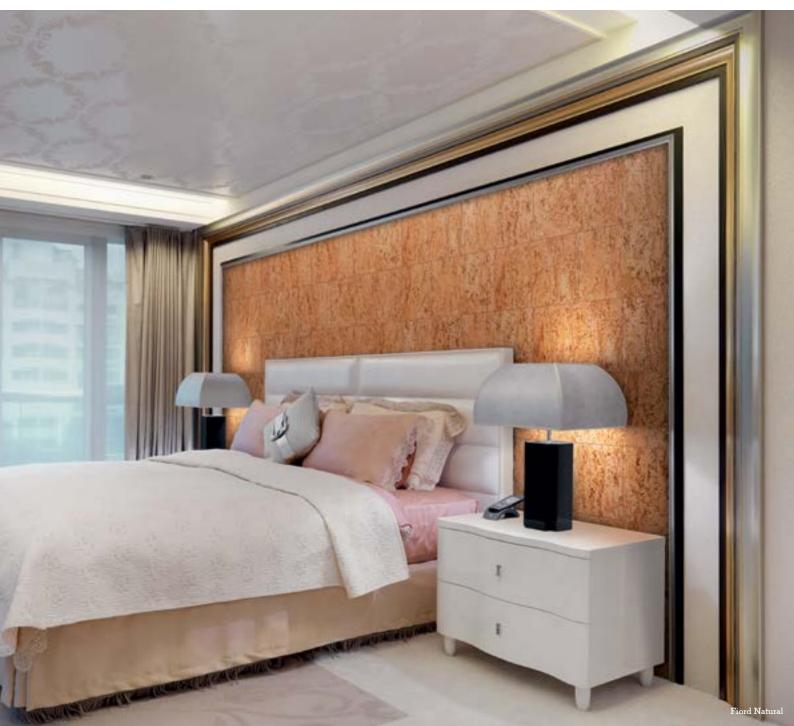

## Fiord

#### Luxurious personality

This luxurious visual with big random virgin cork portions will create expressive and charming interiors. A modern-day collection that exudes tastefulness.

**Fiord Natural** RY15001 - 600 x 300 x 3,0mm Finishing: Wax