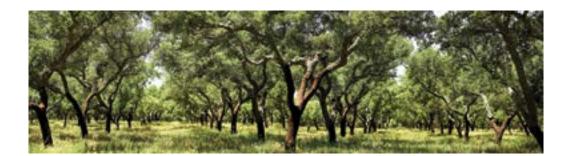

#### The importance of Cork Oak

The Cork Oak (Quercus Suber L.) is a tree belonging to the Oak family from which Cork is extracted. Its value is based not only on the products extracted from the tree, but on all of the agricultural, forest, pastoral and hunting activities that revolve around the cultivation of the Cork Oak.

Regular extraction of the Cork (a process called stripping) is a fundamental contribution for environmental, economic and social sustainability in the rural areas of the Mediterranean region where the Cork Oak may be found.

The Cork tree is a slow growing tree, which may live for 200 years, which allows it, on average, to be stripped 16 times during its lifetime. The first extraction of cork from the Cork Oak tree occurs only 25 years after planting, following which it is harvested in 9 year cycles, without ever damaging the tree in any way. This method allows the cork oak forest to fulfill its role of fixing  $CO_{2'}$  thus actively contributing to reduce global warming.

The Cork forest in Portugal (700.000 hectares), known as "Montado", is a typical Iberian Landscape which is key in supporting a natural bio-diversity, including some of the most endangered species in the world: Iberian Lynxes, Imperial Eagles', Black Storks, Wolves and Wild Bears.