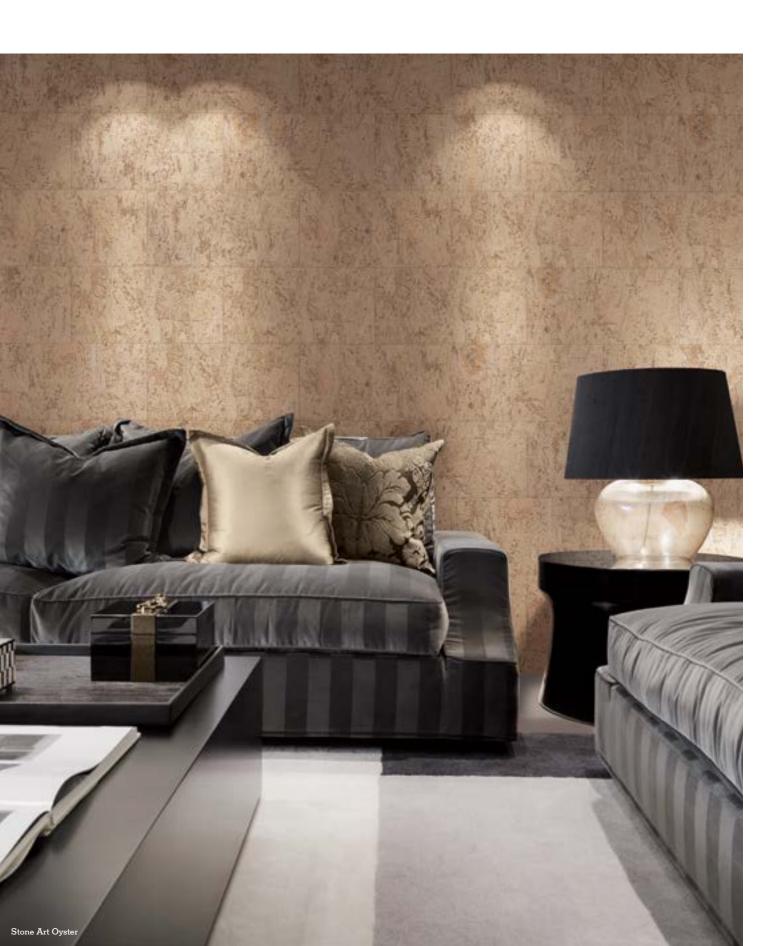

#### Stone Art

#### Spaces of Glamour

Stone art recreates the stone surface texture with a majestic and warm cork veneer. This collection will turn spaces into a statement of elegance and glamour.

**Stone Art Pearl** TA23001 - 600 x 300 x 3,0mm Finishing: Varnish

**Stone Art Oyster** TA22001 - 600 x 300 x 3,0mm Finishing: Varnish

**Stone Art Platinum** TA24001 - 600 x 300 x 3,0mm Finishing: Varnish