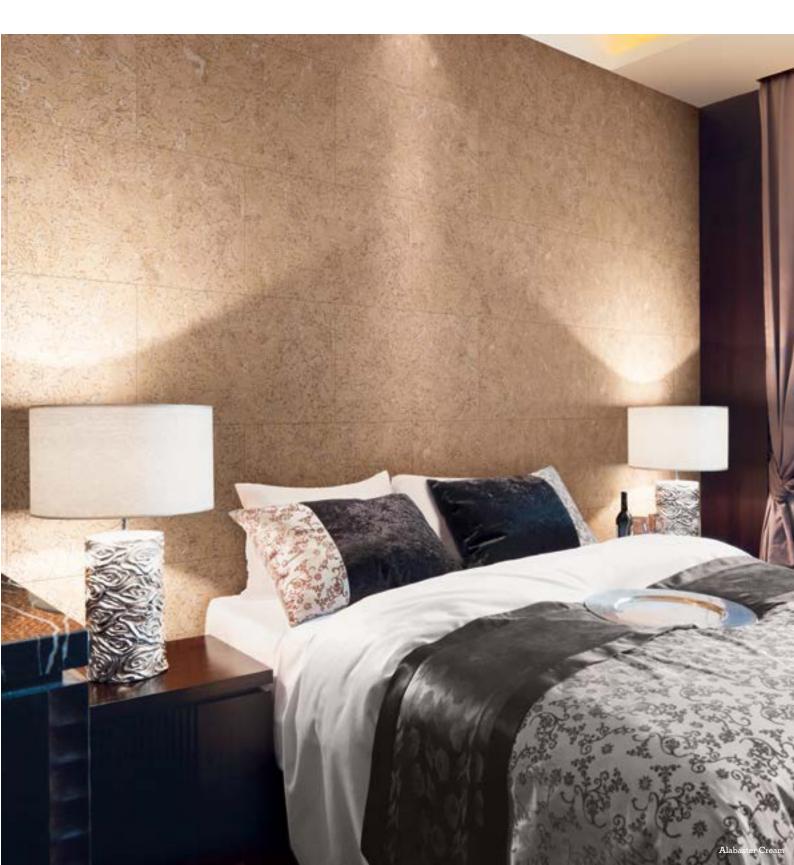

#### Alabaster

#### Cosy elegance

This graceful visual with rich cork textures is perfect to create elegant and delightful ambiances. Alabaster collection blends the desire of well-being with contemporary beauty.

**Alabaster Chalk** TA10001 - 600 x 300 x 3,0mm Finishing: Varnish

**Alabaster Porcelain** TA12001 - 600 x 300 x 3,0mm Finishing: Varnish

Alabaster Cream TA11001 - 600 x 300 x 3,0mm Finishing: Varnish