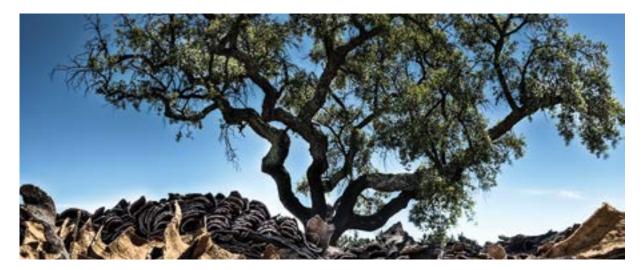

#### The importance of Cork Oak

The Cork Oak (Quercus Suber L.) is a tree belonging to the Oak family from which Cork is extracted. Its value is based not only on the products extracted from the tree, but on all of the agricultural, forest, pastoral and hunting activities that revolve around the cultivation of the Cork Oak.

Regular extraction of the Cork (a process called stripping) is a fundamental contribution for environmental, economic and social sustainability in the rural areas of the Mediterranean region where the Cork Oak may be found.

The Cork tree is a slow growing tree, which may live for 200 years, which allows it, on average, to be stripped 16 times during its lifetime. The first extraction of cork from the Cork Oak tree occurs only 25 years after planting, following which it is harvested in 9 year cycles, without ever damaging the tree in any way. This method allows the cork oak forest to fulfill its role of fixing  $CO_{2'}$  thus actively contributing to reduce global warming.

The Cork forest in Portugal (700.000 hectares), known as "Montado", is a typical Iberian Landscape which is key in supporting a natural bio-diversity, including some of the most endangered species in the world: Iberian Lynxes, Imperial Eagles', Black Storks, Wolves and Wild Bears.