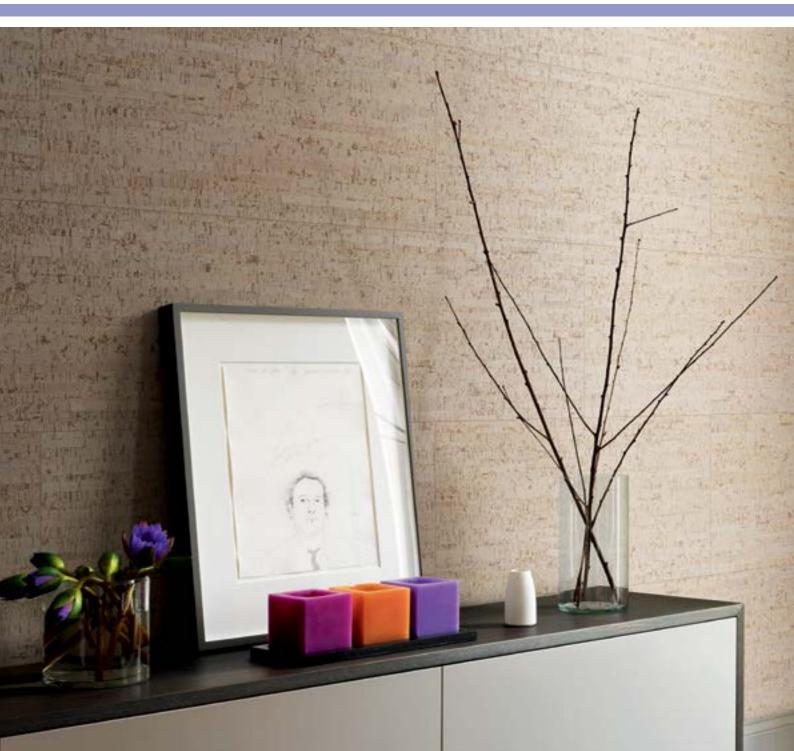

## Fascinating walls

with the comfort of cork

Nature around you

Cork is a natural material that comes from the bark of the cork oak tree, with unique and incomparable qualities that no ingenious human has yet managed to copy or improve. Its cell structure resembles a honeycomb, enabling it to act as a natural thermal and sound insulator and also providing shock absorbing properties.

These exclusive qualities of cork make it ideal to use in flooring, as it grants an exceptional comfort while also being a renewable and sustainable resource.

Over the years, Wicanders has developed floor and wall coverings with exclusive properties due to its innovative Corktech technology.

The uniqueness of **Dekwall** wall coverings was achieved by integrating two cork layers with different purposes. The thicker layer is made with agglomerated cork and is used as a backing, providing superior comfort, noise reduction and warmth. The decorative veneer is a thin sheet of cork, created by combining various shapes of natural cork, achieving genuine and authentic visuals full of personality. For increased protection, the visual is coated with a waxed or varnished finishing.

## Unique designs

Perfection and harmony can only be found in nature. The cork fascinating and distinct natural shapes give a special touch to interior wall decoration, creating unique spaces full of style and charm.