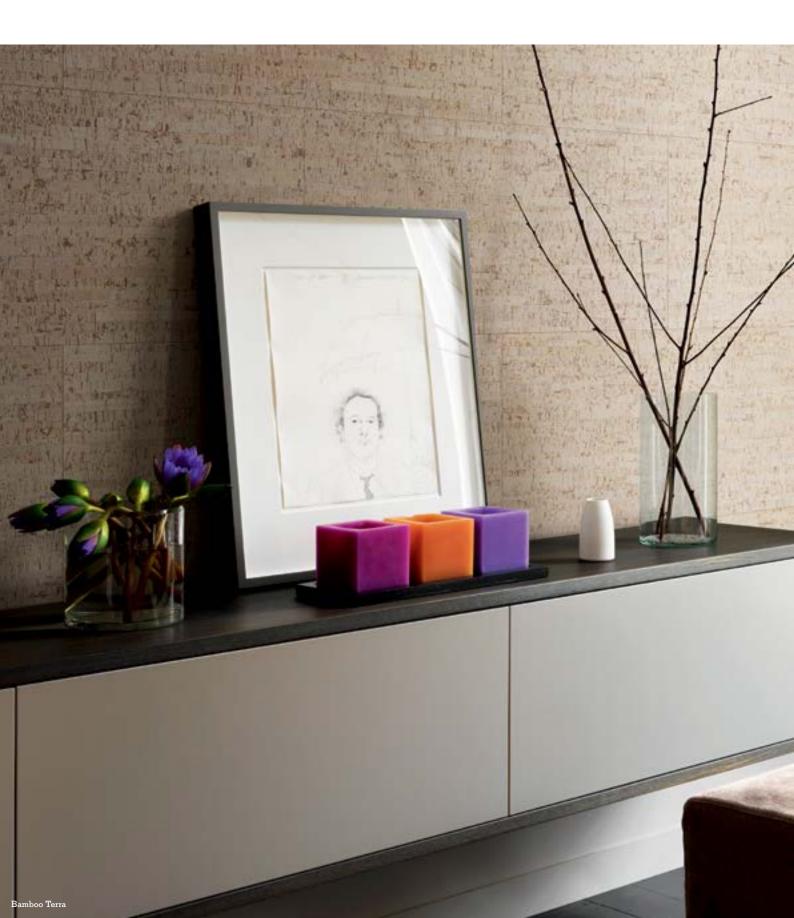

#### Bamboo

#### Exotic beauty

The beauty of this collection upgrades the singular look of bamboo into an incomparable stylish design. This linear bamboo visual brings an original touch of exotic beauty to the atmosphere, creating spaces full of harmony and sophistication.

**Bamboo Terra** TA04001 - 600 x 300 x 3,0mm Finishing: Varnish

RY48001 - 600 x 300 x 3,0mm Finishing: Wax

**Bamboo Artica** TA01001 - 600 x 300 x 3,0mm Finishing: Varnish

**Bamboo Toscana** TA05001 - 600 x 300 x 3,0mm Finishing: Varnish