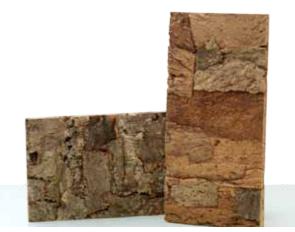

The natural rough cork sheets are fantastic for background walls in any terrarium and vivarium.

Virgin Cork Tubes

Virgin Flower Pots FL-100 FL-150

Virgin Cork Flat 12707

Granules 12720

Corkwood 12709

Bird Nest FL-300

*Virgin Background* Ek 12 B709

Insulation Cork Board 3420

Decorative Sheets 3408

20