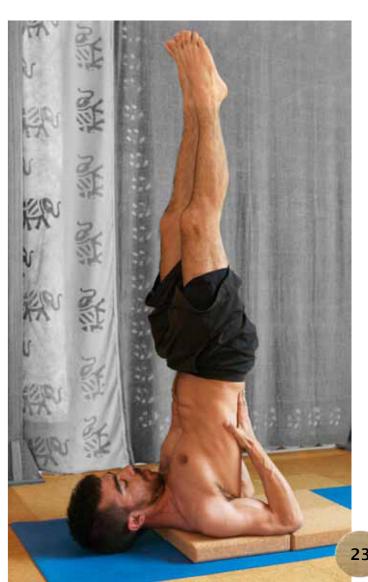

## YOGA & CORK

The Cork Yoga Block sets the standard for high performance yoga props. Cork has a firmness not found in foam blocks, and it allows you to feel secure in the support it provides. One can also feel good about the material. Cork is a completely ECO friendly item, harvested from highly-sustainable and renewable sources in Portugal.

Yoga Accessories Yoga 5 Yoga 6

Yoga 9

Yoga 10

*Yoga Blocks* Yoga 2

Yoga 8

Yoga Mat's Bag

*Yoga Cushion* 8912