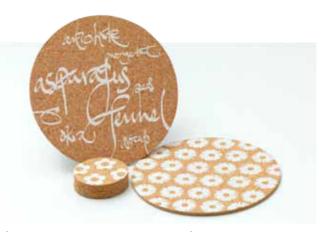

Wine Bottle Bag

Wine Bottle Tube

9911A

Wine Bottle Tags SkU 5492665

Wine Cooler

Ice Bucket

*Coasters* 1207 1206

Coasters 1209

1208

Glass-mats 1201-3-N

1206-3-N

*Note Pads* A4 - 9922

A5 - 9923

A6 - 9924