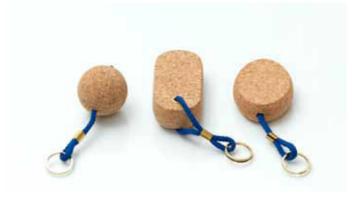

*Keychain* 1254-k

1242

9917

1243

*Keychain* 9915

9916 1243 1244-2

Cork Roll

**Packing Options** 