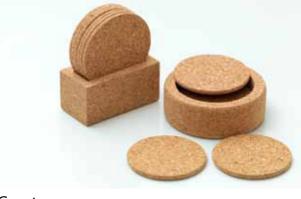

Wine Bottle Bag

Wine Bottle Tube

9911A

Wine Bottle Tags SkU 5492665

Wine Cooler

Ice Bucket

*Coasters* 1207 1206

Coasters 1209

1208

Glass-mats 1201-3-N

1206-3-N

*Note Pads* A4 - 9922

A5 - 9923

A6 - 9924