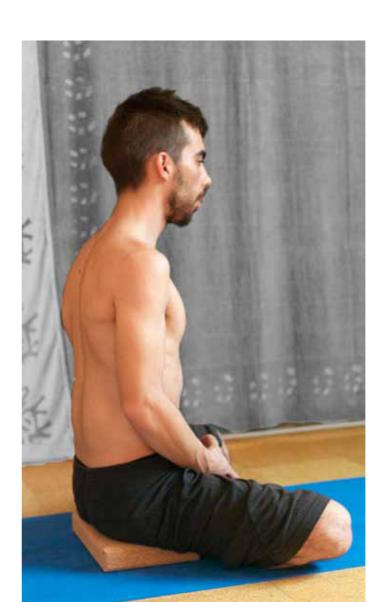

## YOGA & CORK

The Cork Yoga Block sets the standard for high performance yoga props. Cork has a firmness not found in foam blocks, and it allows you to feel secure in the support it provides. One can also feel good about the material. Cork is a completely ECO friendly item, harvested from highly-sustainable and renewable sources in Portugal.

Yoga Accessories Yoga 5 Yoga 6

Yoga 9

Yoga 10

*Yoga Blocks* Yoga 2

Yoga 8

Yoga Mat's Bag

*Yoga Cushion* 8912