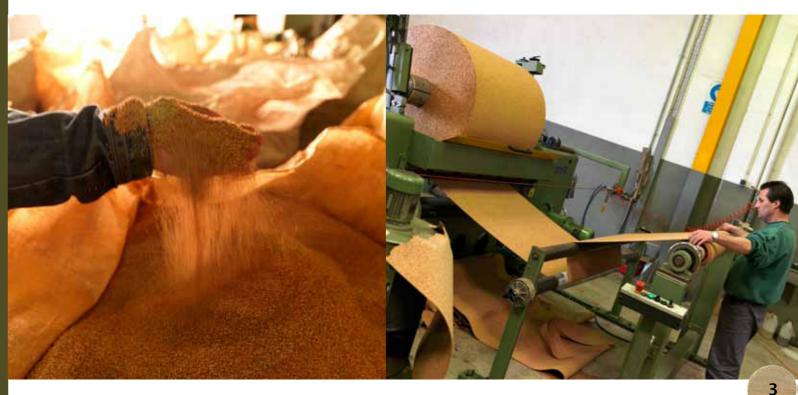

The life cycle of cork as a raw material starts with the extraction of the bark, the so-called harvest, which is carried out from end-May to the end-August. The first stripping produces virgin cork which is used for other applications than cork stoppers – flooring, insulation, decoration, aquarium, terrarium etc – since its quality is not good enough to manufacture stoppers.

Nine years later, the harvest produces material with a regular structure, suitable for cork stoppers - the normal and usual corkwood. After the harvest, the cork planks are stacked in piles either in the forest or in yards at a factory.

After seasoning, corkwood is boiled to remove organic solids lodged in the lenticels/pores. Planks are then stabilized, selected by quality/thickness and conveyed for the right usage:

Wine stoppers – the top grades, proper thickness. Cork discs – champagne and technical stoppers. Natural blocks – flooring, decorative, shoe. Cork paper and cork textile.

The planks with faults are eliminated for granulation together with the wastes remaining from the stoppers punching machines. We then get the cork granules, the raw material for the production of agglomerated cork: blocks, sheets and rolls.