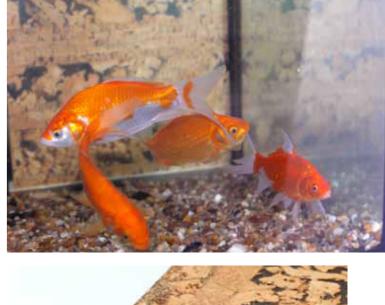

# pOTS & pETS

Cork tubes, branches and cork sheets are a great natural decoration creating climbing areas and natural looking hide outs for reptiles, amphibians and other exotic pets. Hollow cork bark tubes can also be used in hanging gardens and are a delight for orchids growers.

The natural rough cork sheets are fantastic for background walls in any terrarium and vivarium.

Virgin Cork Tubes

Virgin Flower Pots FL-100 FL-150

Virgin Cork Flat 12707

Granules 12720

Corkwood 12709

Bird Nest FL-300