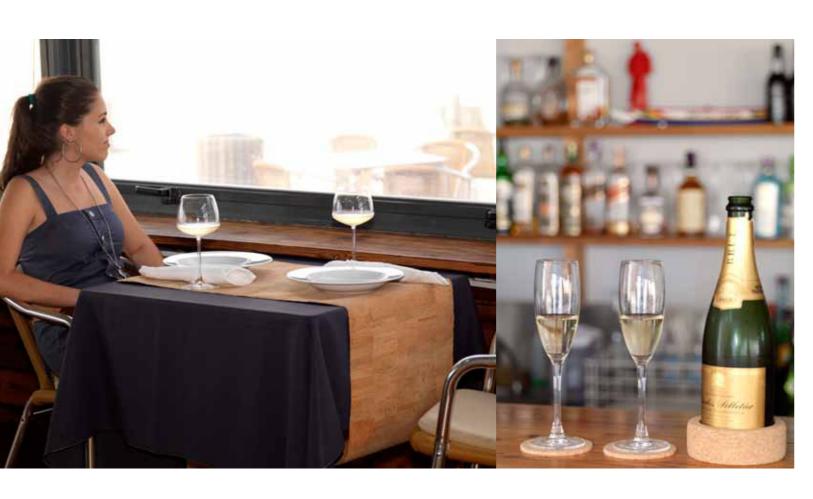

#### WINE & CORK

There is something unique and special about the combination of Wine and Cork. It is the perfect pairing that takes you to celebrate the occasion and make it last forever.

Cork gifts, each item have their own natural and beautiful presentation,... ideal for wine lovers.

Wine Bottle Bag

Wine Bottle Tube

9911A

Wine Bottle Tags SkU 5492665

Wine Cooler

Ice Bucket

*Coasters* 1207 1206

Coasters 1209