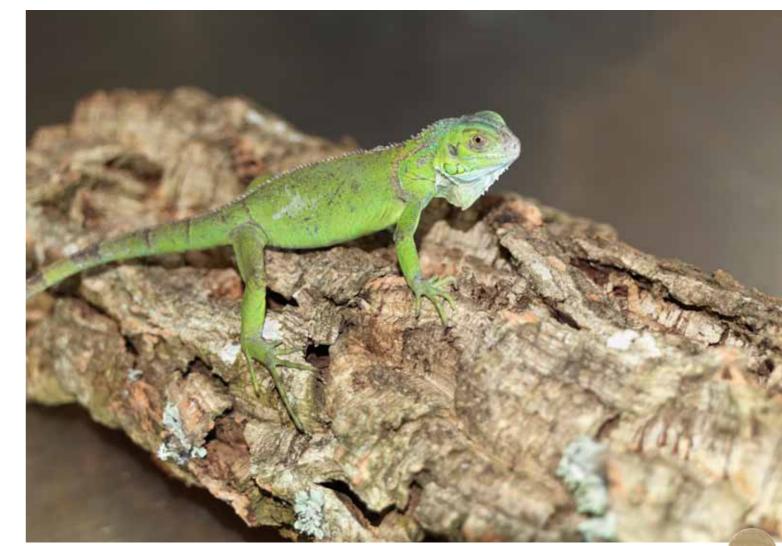

# pOTS & pETS

Cork tubes, branches and cork sheets are a great natural decoration creating climbing areas and natural looking hide outs for reptiles, amphibians and other exotic pets. Hollow cork bark tubes can also be used in hanging gardens and are a delight for orchids growers.

The natural rough cork sheets are fantastic for background walls in any terrarium and vivarium.

Virgin Cork Tubes

Virgin Flower Pots FL-100 FL-150

Virgin Cork Flat 12707

Granules 12720

Corkwood 12709

Bird Nest FL-300