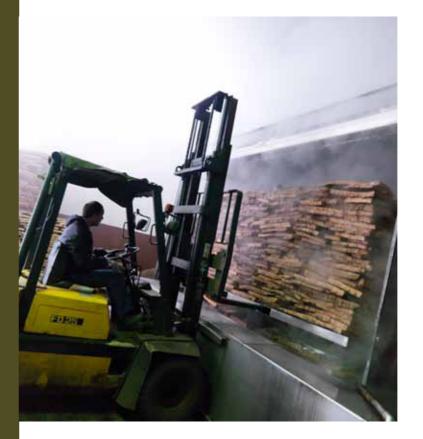

Nine years later, the harvest produces material with a regular structure, suitable for cork stoppers - the normal and usual corkwood. After the harvest, the cork planks are stacked in piles either in the forest or in yards at a factory.

After seasoning, corkwood is boiled to remove organic solids lodged in the lenticels/pores. Planks are then stabilized, selected by quality/thickness and conveyed for the right usage:

Wine stoppers – the top grades, proper thickness. Cork discs – champagne and technical stoppers. Natural blocks – flooring, decorative, shoe. Cork paper and cork textile.