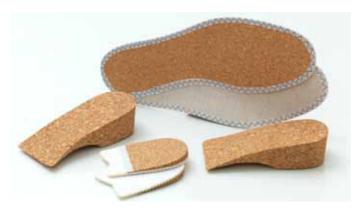

Cork - Do It Yourself Ek 12 893

Hanging Pack

Hanging Pack

CREATE - Cork Toy 3450-T

Insoles & Heels