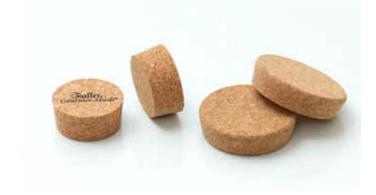

#### CORK & CORK

The cork stopper is the most popular product of the cork industry, thanks to the growing investment in research and development, customers are offered a wide range of closures, in countless sizes and formats, in order to adapt to the wide variety of bottles, jars & food containers.

With the increase in technological developments, the use of cork and its derivatives outside the stopper industry has grown almost exponentially, in an infinity of other applications such as fishing, furniture, footwear, sports & gift items.