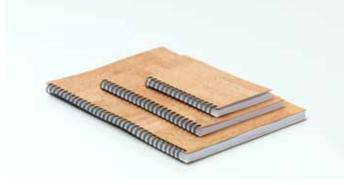

1208

Glass-mats 1201-3-N

1206-3-N

*Note Pads* A4 - 9922

A5 - 9923

A6 - 9924