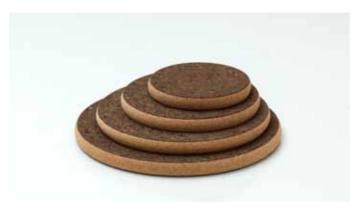

Wine Bottle Bag

Wine Bottle Tube

9911A

Wine Bottle Tags SkU 5492665

Wine Cooler

Ice Bucket

*Coasters* 1207 1206

Coasters 1209

1208

Glass-mats 1201-3-N

1206-3-N

*Note Pads* A4 - 9922

A5 - 9923

A6 - 9924