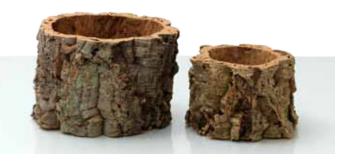

# pOTS & pETS

Cork tubes, branches and cork sheets are a great natural decoration creating climbing areas and natural looking hide outs for reptiles, amphibians and other exotic pets. Hollow cork bark tubes can also be used in hanging gardens and are a delight for orchids growers.

The natural rough cork sheets are fantastic for background walls in any terrarium and vivarium.

Virgin Cork Tubes

Virgin Flower Pots FL-100 FL-150

Virgin Cork Flat 12707

Granules 12720

Corkwood 12709

Bird Nest FL-300