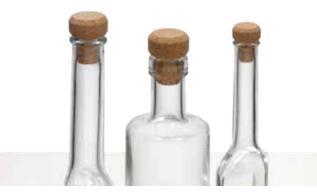

#### CORK & CORK

The cork stopper is the most popular product of the cork industry, thanks to the growing investment in research and development, customers are offered a wide range of closures, in countless sizes and formats, in order to adapt to the wide variety of bottles, jars & food containers.

Wood Top

Mushroom Agglomerated

Pourer Drop-3

Cork Sphere Top

B&B Cork Bungs

Agglomerated Conical

Handles & Cork Discs

Cork Spheres