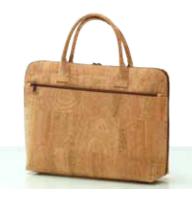

#### HATS & BAGS

YES, it's CORK!!!!

Ask the fashion designers to create an innovative collection and allows us to use the sustainable natural cork oak to get the requested result - a collection of beautiful briefcases, handbags, purses, wallets, hats and gift accessories.

An ecological sense of style has been built up using eco-friendly products.

Lady's Bag - Zipper 8892

*Trip Bag* Large: 8917

Small: 8916

Lady's Bag - Hobo 8839

*Briefcase* 8918

*Unisex Bag* 8891

Portfolio A4: 8803