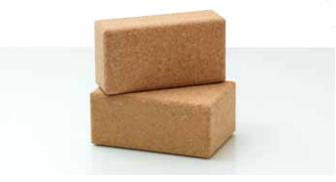

## YOGA & CORK

The Cork Yoga Block sets the standard for high performance yoga props. Cork has a firmness not found in foam blocks, and it allows you to feel secure in the support it provides. One can also feel good about the material. Cork is a completely ECO friendly item, harvested from highly-sustainable and renewable sources in Portugal.

Yoga Accessories Yoga 5 Yoga 6

Yoga 9

Yoga 10

*Yoga Blocks* Yoga 2

Yoga 8

Yoga Mat's Bag

*Yoga Cushion* 8912