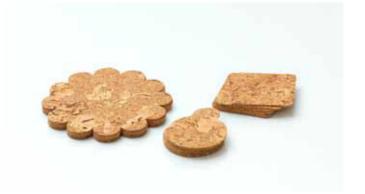

Wine Bottle Bag

Wine Bottle Tube

9911A

Wine Bottle Tags SkU 5492665

Wine Cooler

Ice Bucket

*Coasters* 1207 1206

Coasters 1209

1208

Glass-mats 1201-3-N

1206-3-N

*Note Pads* A4 - 9922

A5 - 9923

A6 - 9924