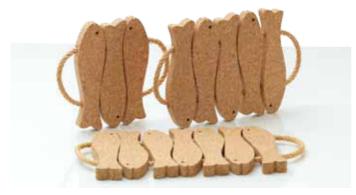

Wine Bottle Bag

Wine Bottle Tube

9911A

Wine Bottle Tags SkU 5492665

Wine Cooler

Ice Bucket

*Coasters* 1207 1206

Coasters 1209