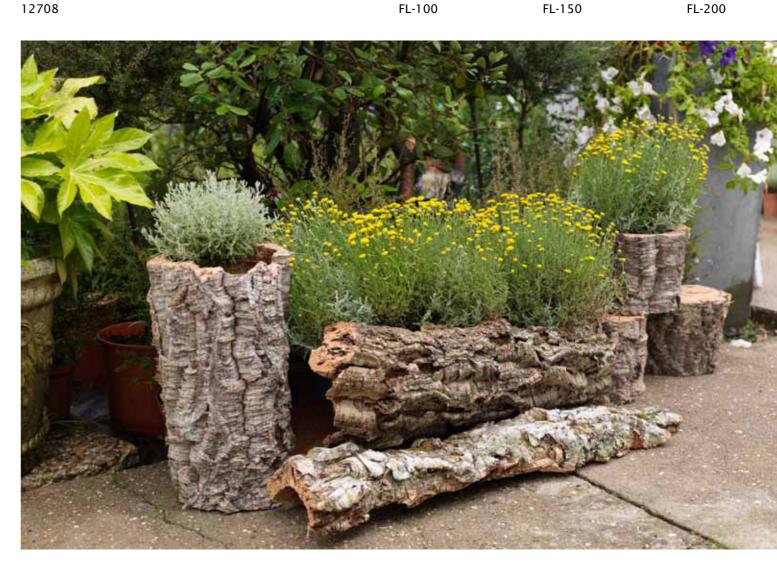

# pOTS & pETS

Cork tubes, branches and cork sheets are a great natural decoration creating climbing areas and natural looking hide outs for reptiles, amphibians and other exotic pets. Hollow cork bark tubes can also be used in hanging gardens and are a delight for orchids growers.

The natural rough cork sheets are fantastic for background walls in any terrarium and vivarium.

Virgin Cork Tubes

Virgin Flower Pots FL-100 FL-150

Virgin Cork Flat 12707

Granules 12720

Corkwood 12709

Bird Nest FL-300

*Virgin Background* Ek 12 B709

Insulation Cork Board 3420

Decorative Sheets 3408

20