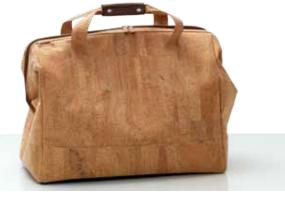

#### HATS & BAGS

YES, it's CORK!!!!

Ask the fashion designers to create an innovative collection and allows us to use the sustainable natural cork oak to get the requested result - a collection of beautiful briefcases, handbags, purses, wallets, hats and gift accessories.

An ecological sense of style has been built up using eco-friendly products.

Lady's Bag - Zipper 8892

*Trip Bag* Large: 8917

Small: 8916

Lady's Bag - Hobo 8839

*Briefcase* 8918

*Unisex Bag* 8891

Portfolio A4: 8803

A6: 8899

Lady's Bag - Horse 8902

Shopping Bag 8914

Lady's Handbag 8872

Lady's Weekend 8915

Pocket documents 8905

Credit Card Wallet 8865

*CD Folder* 8913