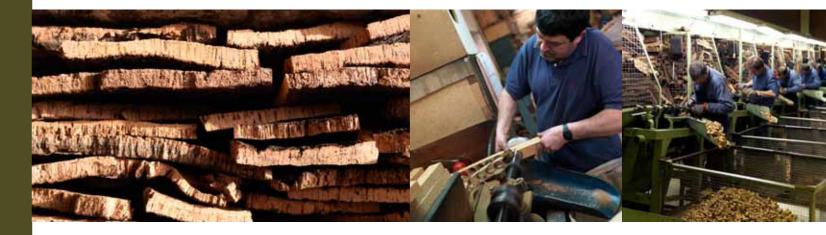

The life cycle of cork as a raw material starts with the extraction of the bark, the so-called harvest, which is carried out from end-May to the end-August. The first stripping produces virgin cork which is used for other applications than cork stoppers – flooring, insulation, decoration, aquarium, terrarium etc – since its quality is not good enough to manufacture stoppers.

Nine years later, the harvest produces material with a regular structure, suitable for cork stoppers - the normal and usual corkwood. After the harvest, the cork planks are stacked in piles either in the forest or in yards at a factory.

After seasoning, corkwood is boiled to remove organic solids lodged in the lenticels/pores. Planks are then stabilized, selected by quality/thickness and conveyed for the right usage:

Wine stoppers – the top grades, proper thickness. Cork discs – champagne and technical stoppers. Natural blocks – flooring, decorative, shoe. Cork paper and cork textile.

The planks with faults are eliminated for granulation together with the wastes remaining from the stoppers punching machines. We then get the cork granules, the raw material for the production of agglomerated cork: blocks, sheets and rolls.