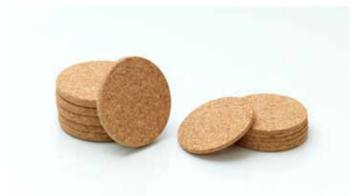

Wine Bottle Bag

Wine Bottle Tube

9911A

Wine Bottle Tags SkU 5492665

Wine Cooler

Ice Bucket

*Coasters* 1207 1206

Coasters 1209

1208

Glass-mats 1201-3-N

1206-3-N

*Note Pads* A4 - 9922

A5 - 9923

A6 - 9924