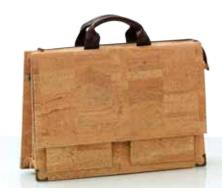

#### HATS & BAGS

YES, it's CORK!!!!

Ask the fashion designers to create an innovative collection and allows us to use the sustainable natural cork oak to get the requested result - a collection of beautiful briefcases, handbags, purses, wallets, hats and gift accessories.

An ecological sense of style has been built up using eco-friendly products.

Lady's Bag - Zipper 8892

*Trip Bag* Large: 8917

Small: 8916

Lady's Bag - Hobo 8839

*Briefcase* 8918

*Unisex Bag* 8891

Portfolio A4: 8803

A6: 8899

Lady's Bag - Horse 8902

Shopping Bag 8914

Lady's Handbag 8872

Lady's Weekend 8915

Pocket documents 8905

Credit Card Wallet 8865

*CD Folder* 8913