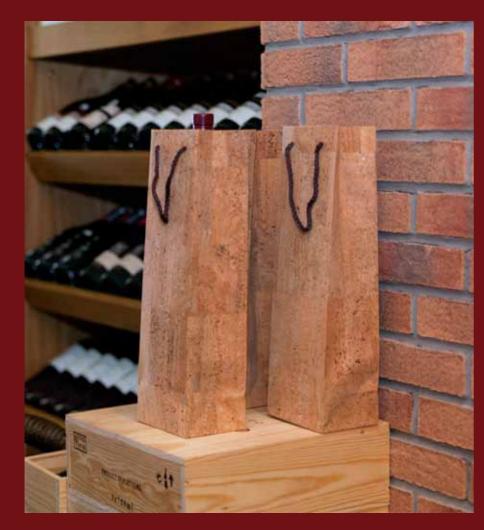

#### WINE & CORK

There is something unique and special about the combination of Wine and Cork. It is the perfect pairing that takes you to celebrate the occasion and make it last forever.

Cork gifts, each item have their own natural and beautiful presentation,... ideal for wine lovers.

Wine Bottle Bag

Wine Bottle Tube

9911A

Wine Bottle Tags SkU 5492665

Wine Cooler

Ice Bucket

*Coasters* 1207 1206

Coasters 1209