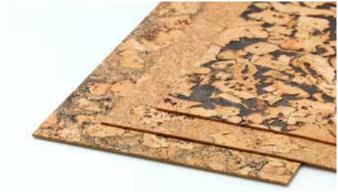

The life cycle of cork as a raw material starts with the extraction of the bark, the so-called harvest, which is carried out from end-May to the end-August. The first stripping produces virgin cork which is used for other applications than cork stoppers – flooring, insulation, decoration, aquarium, terrarium etc – since its quality is not good enough to manufacture stoppers.

Nine years later, the harvest produces material with a regular structure, suitable for cork stoppers - the normal and usual corkwood. After the harvest, the cork planks are stacked in piles either in the forest or in yards at a factory.

After seasoning, corkwood is boiled to remove organic solids lodged in the lenticels/pores. Planks are then stabilized, selected by quality/thickness and conveyed for the right usage:

Wine stoppers – the top grades, proper thickness. Cork discs – champagne and technical stoppers. Natural blocks – flooring, decorative, shoe. Cork paper and cork textile.