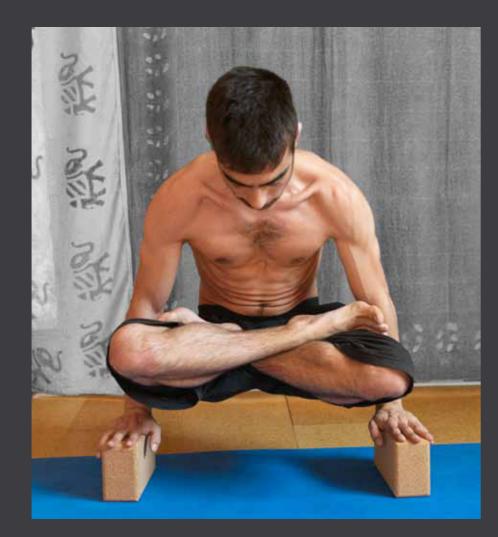

## YOGA & CORK

The Cork Yoga Block sets the standard for high performance yoga props. Cork has a firmness not found in foam blocks, and it allows you to feel secure in the support it provides. One can also feel good about the material. Cork is a completely ECO friendly item, harvested from highly-sustainable and renewable sources in Portugal.

Yoga Accessories Yoga 5 Yoga 6

Yoga 9

Yoga 10

*Yoga Blocks* Yoga 2

Yoga 8

Yoga Mat's Bag

*Yoga Cushion* 8912