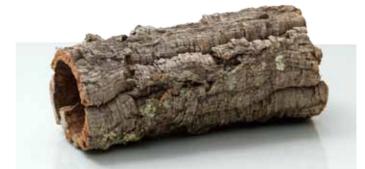

# pOTS & pETS

Cork tubes, branches and cork sheets are a great natural decoration creating climbing areas and natural looking hide outs for reptiles, amphibians and other exotic pets. Hollow cork bark tubes can also be used in hanging gardens and are a delight for orchids growers.

The natural rough cork sheets are fantastic for background walls in any terrarium and vivarium.

Virgin Cork Tubes

Virgin Flower Pots FL-100 FL-150

Virgin Cork Flat 12707

Granules 12720

Corkwood 12709

Bird Nest FL-300