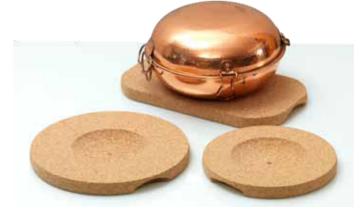

Wine Bottle Bag

Wine Bottle Tube

9911A

Wine Bottle Tags SkU 5492665

Wine Cooler

Ice Bucket

*Coasters* 1207 1206

Coasters 1209

1208

Glass-mats 1201-3-N

1206-3-N

*Note Pads* A4 - 9922

A5 - 9923

A6 - 9924