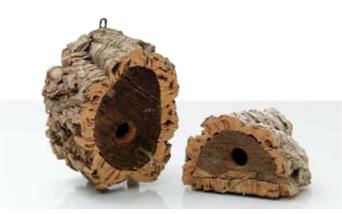

# pOTS & pETS

Cork tubes, branches and cork sheets are a great natural decoration creating climbing areas and natural looking hide outs for reptiles, amphibians and other exotic pets. Hollow cork bark tubes can also be used in hanging gardens and are a delight for orchids growers.

The natural rough cork sheets are fantastic for background walls in any terrarium and vivarium.

Virgin Cork Tubes

Virgin Flower Pots FL-100 FL-150

Virgin Cork Flat 12707

Granules 12720

Corkwood 12709

Bird Nest FL-300