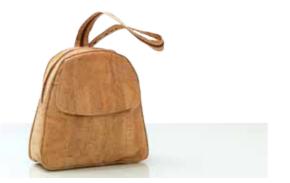

#### HATS & BAGS

YES, it's CORK!!!!

Ask the fashion designers to create an innovative collection and allows us to use the sustainable natural cork oak to get the requested result - a collection of beautiful briefcases, handbags, purses, wallets, hats and gift accessories.

An ecological sense of style has been built up using eco-friendly products.

Lady's Bag - Zipper 8892

*Trip Bag* Large: 8917

Small: 8916

Lady's Bag - Hobo 8839

*Briefcase* 8918

*Unisex Bag* 8891

Portfolio A4: 8803

Empty Pockets 8908

Small Coins Holder B-1415

*Key Holder* 8811

*iPad Cover* 8921

Exchange Purse 8816

Pencil Holder 8864

Knapsack 8896

Knapsack 8814