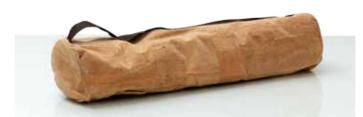

## YOGA & CORK

The Cork Yoga Block sets the standard for high performance yoga props. Cork has a firmness not found in foam blocks, and it allows you to feel secure in the support it provides. One can also feel good about the material. Cork is a completely ECO friendly item, harvested from highly-sustainable and renewable sources in Portugal.

Yoga Accessories Yoga 5 Yoga 6

Yoga 9

Yoga 10

*Yoga Blocks* Yoga 2

Yoga 8

Yoga Mat's Bag

*Yoga Cushion* 8912