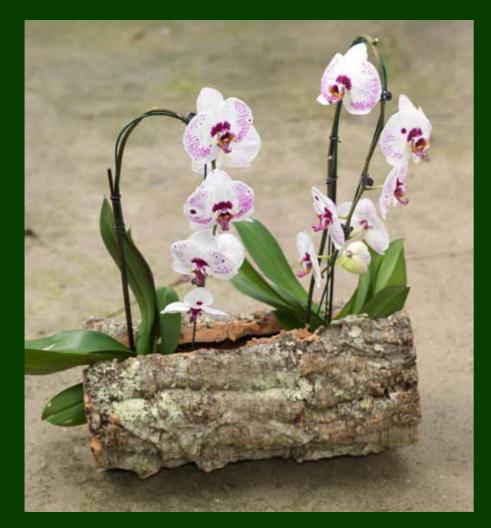

# pOTS & pETS

Cork tubes, branches and cork sheets are a great natural decoration creating climbing areas and natural looking hide outs for reptiles, amphibians and other exotic pets. Hollow cork bark tubes can also be used in hanging gardens and are a delight for orchids growers.

The natural rough cork sheets are fantastic for background walls in any terrarium and vivarium.

Virgin Cork Tubes

Virgin Flower Pots FL-100 FL-150

Virgin Cork Flat 12707

Granules 12720

Corkwood 12709

Bird Nest FL-300