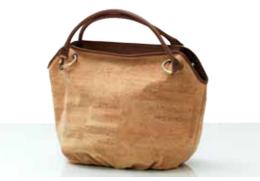

#### HATS & BAGS

YES, it's CORK!!!!

Ask the fashion designers to create an innovative collection and allows us to use the sustainable natural cork oak to get the requested result - a collection of beautiful briefcases, handbags, purses, wallets, hats and gift accessories.

An ecological sense of style has been built up using eco-friendly products.

Lady's Bag - Zipper 8892

*Trip Bag* Large: 8917

Small: 8916

Lady's Bag - Hobo 8839

*Briefcase* 8918

*Unisex Bag* 8891

Portfolio A4: 8803

A6: 8899

Lady's Bag - Horse 8902

Shopping Bag 8914

Lady's Handbag 8872

Lady's Weekend 8915

Pocket documents 8905

Credit Card Wallet 8865

*CD Folder* 8913