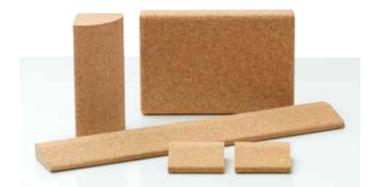

## YOGA & CORK

The Cork Yoga Block sets the standard for high performance yoga props. Cork has a firmness not found in foam blocks, and it allows you to feel secure in the support it provides. One can also feel good about the material. Cork is a completely ECO friendly item, harvested from highly-sustainable and renewable sources in Portugal.

Yoga Accessories Yoga 5 Yoga 6

Yoga 9

Yoga 10

*Yoga Blocks* Yoga 2

Yoga 8

Yoga Mat's Bag

*Yoga Cushion* 8912