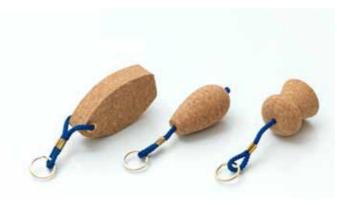

*Keychain* 1254-k

1242

9917

1243

*Keychain* 9915

9916 1243 1244-2

Cork Roll

**Packing Options** 

Keychain 1241

1246

Keychains Printed

Sanding & Waxing Blocks

Cork Memo Board 1215 1216

1217

Round Cosmetic 8843

Mini - Round Cosmetic