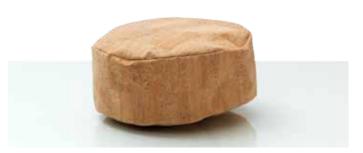

## YOGA & CORK

The Cork Yoga Block sets the standard for high performance yoga props. Cork has a firmness not found in foam blocks, and it allows you to feel secure in the support it provides. One can also feel good about the material. Cork is a completely ECO friendly item, harvested from highly-sustainable and renewable sources in Portugal.

Yoga Accessories Yoga 5 Yoga 6

Yoga 9

Yoga 10

*Yoga Blocks* Yoga 2

Yoga 8

Yoga Mat's Bag

*Yoga Cushion* 8912