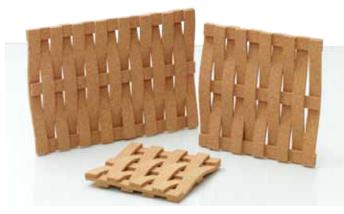

...Go ECO, use cork on your table!

Table Mats

. Mats 1201r

1202r

1210-N-300

Hot Pads 1205

7aas 1245

*Table Mats* 1210

Table Mats & Coasters printed

Table Mats

Hot Pads 1201 1202

1203 1204

Hot Pads 1201-HD-20, 1202-HD-20, 1203-HD-2, 1204-HD-20

*Trivets* 1228-HD

1228-3-HD

1228-7-HD