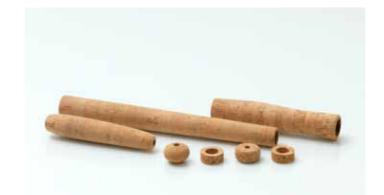

# pOTS & pETS

Cork tubes, branches and cork sheets are a great natural decoration creating climbing areas and natural looking hide outs for reptiles, amphibians and other exotic pets. Hollow cork bark tubes can also be used in hanging gardens and are a delight for orchids growers.

The natural rough cork sheets are fantastic for background walls in any terrarium and vivarium.

Virgin Cork Tubes

Virgin Flower Pots FL-100 FL-150

Virgin Cork Flat 12707

Granules 12720

Corkwood 12709

Bird Nest FL-300