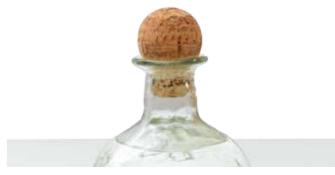

#### CORK & CORK

The cork stopper is the most popular product of the cork industry, thanks to the growing investment in research and development, customers are offered a wide range of closures, in countless sizes and formats, in order to adapt to the wide variety of bottles, jars & food containers.

Wood Top

Mushroom Agglomerated

Pourer Drop-3

Cork Sphere Top

B&B Cork Bungs

Agglomerated Conical

Handles & Cork Discs

Cork Spheres