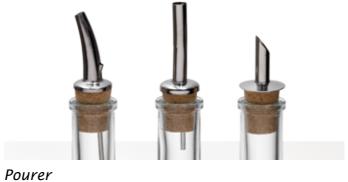

Wood Top

Mushroom Agglomerated

Pourer Drop-3

Cork Sphere Top

B&B Cork Bungs

Agglomerated Conical

Handles & Cork Discs

Cork Spheres