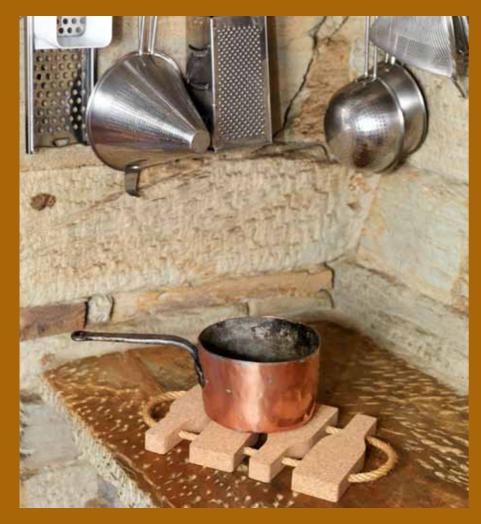

# HOT pAdS & SO

Due to the natural insulation quality and high temperature resistance, cork is used in a wide range of kitchenware and tableware products. Combining the qualities of a natural product with its beauty, trivets, hot pads, etcetera offer an eco-friendly alternative.

...Go ECO, use cork on your table!

Table Mats

. Mats 1201r

1202r

1210-N-300

Hot Pads 1205

7aas 1245

*Table Mats* 1210