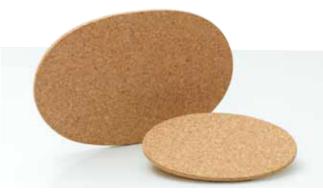

1208

Glass-mats 1201-3-N

1206-3-N

*Note Pads* A4 - 9922

A5 - 9923

A6 - 9924