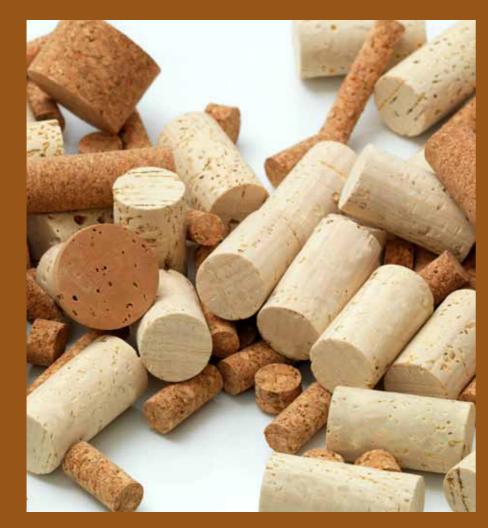

#### CORK & CORK

The cork stopper is the most popular product of the cork industry, thanks to the growing investment in research and development, customers are offered a wide range of closures, in countless sizes and formats, in order to adapt to the wide variety of bottles, jars & food containers.

With the increase in technological developments, the use of cork and its derivatives outside the stopper industry has grown almost exponentially, in an infinity of other applications such as fishing, furniture, footwear, sports & gift items.