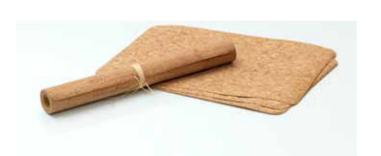

1208

Glass-mats 1201-3-N

1206-3-N

*Note Pads* A4 - 9922

A5 - 9923

A6 - 9924